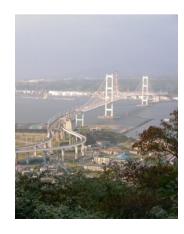

## MT. NABESHIMA

鍋島山

Distance 2 km
Duration 80 minutes
Start Konancho
Goal Ohashinaicho

Start from Konancho 1-25 intersection. Look down the Hakucho Bridge and Muroran Bay from the summit. Be careful not to get lost.