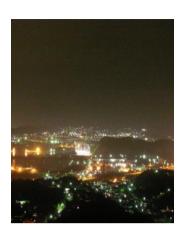

## MT. SOKURYO 測量山

Distance 1.8 km
Duration 40 minutes
Start Muroran Station
Goal Mt. Sokuryo

Muroran's best mountain overlooking the ocean and port town. Transmitting stations of the mountain top will be lit up at night.