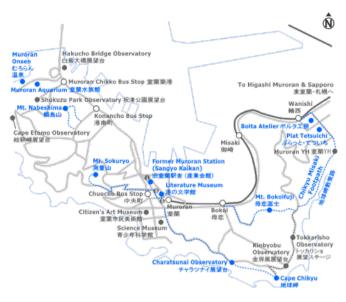

### **BOLTA ATELIER**

ボルタエ房

Rather unique doll shop. 100 different bolt dolls are used the local iron.

10:00 - 17:00 / Closed Mon (plus Sun Nov to Apr)

### **PLAT TETSUICHI**

ぷらっと・てついち

Commercial complex building located in Central Wanishi. Has a discount supermarket, travel agency, laundry, optician, pastry shop, ramen restaurant and fresh fish shop. 6-minute walk from Wanishi Station. 10:00 - 20:30

#### LITERATURE MUSEUM

港の文学館

Learn about local literary history, just a 1-minute walk from Muroran Station.

10:00 - 17:00 / Closed Mon, Day after the holiday, Yearend & New Year / Free

## FORMER MURORAN STATION 旧室蘭駅舎

This station building had been used from 1912 to 1997. Located in front of Muroran Sangyo Kaikan bus stop, features a tourist association. Registered tangible cultural property.