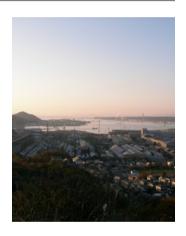

## MT. BOKOIFUJI

母恋富士

Distance 1.5 km
Duration 70 minutes
Start Bokoi Station
Goal Sightseeing Road

This small mountain with great city views. Urban area, large-scale ironworks, ocean and Hakucho Bridge. Twilight is highly recommend.