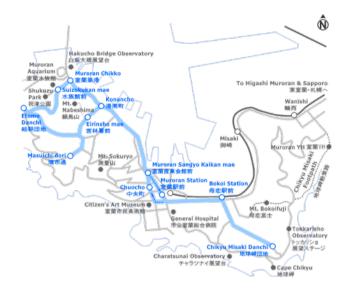

bout local literary history, just a 1-minute walk from Muroran Station.

10:00 - 17:00 / Closed Mon, Day after the holiday, Yearend & New Year / Free

## FORMER MURORAN STATION 旧室蘭駅舎

This station building had been used from 1912 to 1997. Located in front of Muroran Sangyo Kaikan bus stop, features a tourist association. Registered tangible cultural property.

9:00 - 19:00, to 17:00 Nov - Mar

### MURORAN ONSEN

むろらん温泉ゆらら

Getting into hot water if you walk to the west side of Muroran. Adjoining the roadside station and aquarium. 11:00 - 22:00 / Closed 3rd Thu / 600 yen

### MURORAN AQUARIUM

市立室蘭水族館

The Hokkaido's oldest aquarium opened in 1953. Local atmosphere.

9:30 - 16:30, to 17:00 Golden Week, to 18:00 Late Jul - Late Aug / Closed Mid Oct to Late Apr / 300 yen

# Major bus routes



### DONAN BUS CHIKYU MISAKI DANCHI LINE

道南バス地球岬団地線

Take bus 20 or 21, runs between Chikyu Misaki Danchi and Etomo Danchi.



# HIKING IN MURORAN

**FOOTPATHS & AREA MAP** 

The smart travel guide



## **AREA MAP**





# Hiking Trails

## CHIKYU MISAKI FOOTPATH

地球岬自然散策路

Distance 3.5 km
Duration 75 minutes
Start Wanishi Station
Goal Sightseeing Road

Awesome hiking trail along the scenic coastline, you can enjoy the natural beauty and industrial city views.



## MT. SOKURYO 測量山

Distance 1.8 km
Duration 40 minutes
Start Muroran Station
Goal Mt. Sokuryo

Muroran's best mountain overlooking the ocean and port town. Transmitting stations of the mountain top will be lit up at night.



# CAPE CHIKYU NATURE TRAIL

地球岬森林浴コース

Distance 2 km
Duration 30 minutes
Start Cape Chikyu
Goal Charat