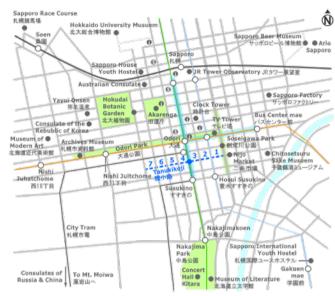

ly street located between Odori and Susukino, directly connect to Sapporo Chikagai underground shopping street. Business hotels, souvenir shops, theater, beer hall, karaoke shop and international bars stand side by side. You can safely walk and shopping even the day of rain or snow.

# Excursion

# SOSEIGAWA PARK

創成川公園

City central's newest park located between Tanukikoji 1 chome and Nijo Market. 24 hours / Closed in winter

### **SUSUKINO INTERSECTION** すすきの交差点

5-minute walk from Tanukikoji 3 and 4 chome via underground shopping street.

# Please visit ekinavi-net.jp

Travel information about Hokkaido and Sakhalin. Offering useful guides, easy-toread maps, free brochures and accommodation booking.

# SAPPORO TANUKIKOJI

THINGS TO DO & AREA MAP The smart travel guide



# **AREA MAP**





# Shopping

### HUG 道産食彩ハグ

Local speciality products market selling vegetables and processed foods made in only Hokkaido. Food court serves sweets, sushi, buckwheats, Korean cuisine and oyster. 10:00 - 19:00 / Closed Year-end & New Year

## NAKAGAWA WRITER SHOP 中川ライター店

4 chome

3 chome

2 chome

5 chome

Long-established Japanese models and smoking supplies shop since 1902. A fun place just to look, wide range product line-up is well-known among foreign tourists. 10:00 - 19:00 / Closed Wed

### ΜΑΤΣUΜΟΤΟ ΚΙΥΟSHI

マツモトキヨシ Japan's most famous drugstore chain, sells wide variety of medical supplies and affordable cosmetics.

10:00 - 22:00 / Closed 1 Jan

# Drink

BEER HALL LION ビヤホールライオン Hokkaido's oldest beer hall established in 1914. Menu is

slightly more expensive, but you can enjoy